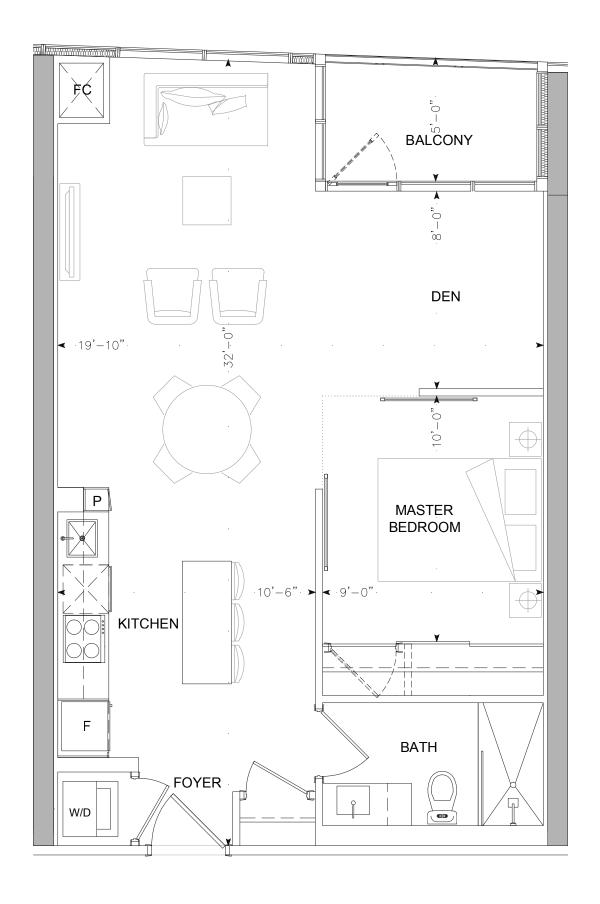

UNIT # 413 | 514 | 1 BED + DEN | ± 647 s.f. | BALCONY ± 43 s.f.

**±** 647 **s.f.** | BALCONY **±** 43 **s.f.** 